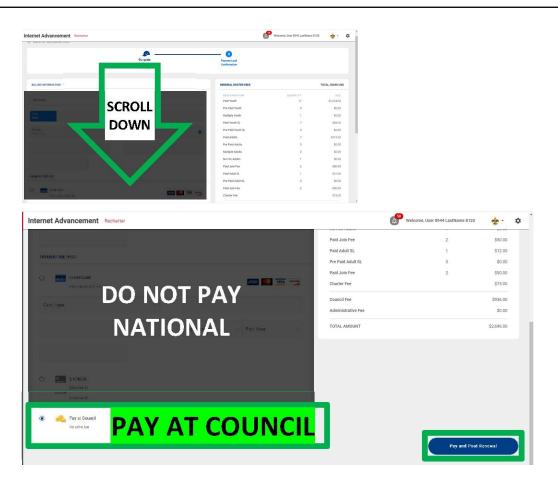

## **Payment and Confirmation**

We ask that you only select the payment option Pay At Council. This ensures that any errors or changes can be resolved quickly and easily!

|                     | BSA<br>Registration<br>(Regular) | Scout Life<br>(If requested) |
|---------------------|----------------------------------|------------------------------|
| Youth               | \$72/12 mo.                      | \$12/12 mo.                  |
| Adult               | \$45/12 mo.                      | \$12/12 mo.                  |
| Unit Charter<br>Fee | \$75                             |                              |

Once you have chosen your payment option, click the Pay and Post Renewal button. This will send an email to the Chartered Organization Representative for approval.

A council representative will let you know if there are any issues found with your charter during processing.