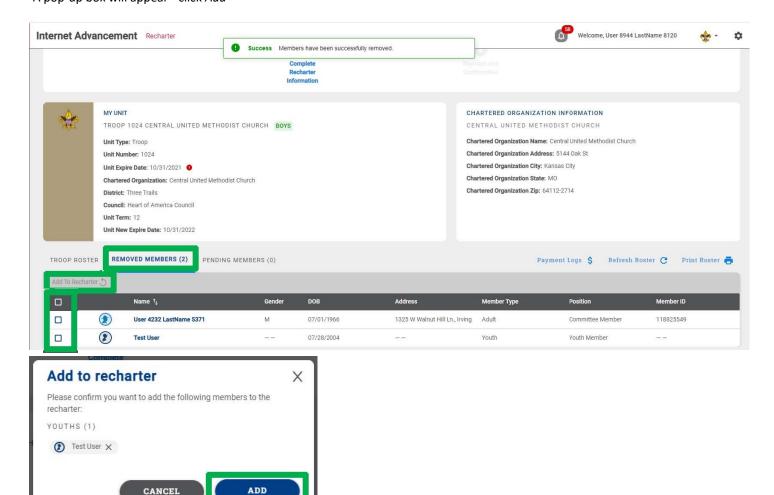

# Adding An Individual Back to the Charter

Click on Removed Member tab

Check the box next to the person you are adding back into the unit Click *Add to Recharter*. A pop-up box will appear - click *Add* 

Once you click *Add*, the youth or adult will move back into the unit. Click on the *Troop Roster* tab and the roster should now reflect the add. Once added, click *Refresh Roster* and continue with renewal submittal.