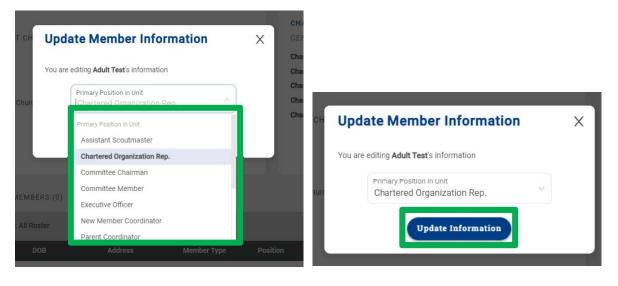

# Changing a position

You can change the position of a leader by clicking on the pencil icon.

| <b>M</b> ana | ige Membe | rs 🗸 📑 Upload Document  | - Show | All Roster |                                   |             |                                |           |     | Q   | Search by Nam | e or Membe |   |
|--------------|-----------|-------------------------|--------|------------|-----------------------------------|-------------|--------------------------------|-----------|-----|-----|---------------|------------|---|
|              |           | Name †                  | Gender | DOB        | Address                           | Member Type | Position                       | Member ID | үрт | CBC | Scout Life    | Total      |   |
|              | ۲         | Adult Test 🌒 🕦          | .7.7   | 09/01/2002 |                                   | Adult       | Committee Chairman             | 7.7       | 0   | 0   |               | \$ 84.00   | 1 |
|              | ۲         | User 1841 LastName 4251 | М      | 07/01/1945 | 1325 W Walnut Hill<br>Ln., Irving | Adult       | Chartered<br>Organization Rep. | 1997089   | 0   | 0   |               | \$ 84.00   | 1 |
|              | ۲         | User 1841 LastName 4251 | М      | 07/01/1945 | 1325 W Walnut Hill<br>Ln., Irving | Adult       | Executive Officer              | 1997089   |     |     |               | \$ 0.00    | 1 |
|              | ۲         | User 3661 LastName 108  | м      | 07/01/1955 | 1325 W Walnut Hill<br>Ln., Irving | Adult       | New Member<br>Coordinator      | 2004443   | 0   | 0   |               | \$ 84.00   | / |
|              | ۲         | User 756 LastName 4625  | М      | 07/01/1967 | 1325 W Walnut Hill<br>Ln., Irving | Aduit       | Scoutmaster                    | 122914543 | 0   | 0   |               | \$ 84.00   | 1 |
|              |           | User 8068 LastName 5488 | F      | 07/01/1978 | 1325 W Walnut Hill<br>Ln., Irving | Adult       | Committee Member               | 12968336  | 0   | 0   |               | \$ 84.00   | 1 |

Choose the appropriate position from the drop down and click "Update Information".