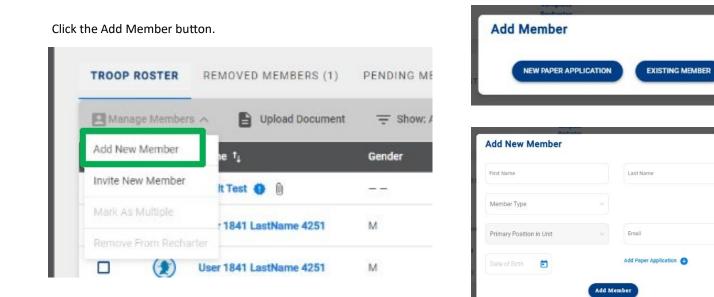

## Adding a New Member

Click on Manage Members

Add New Member

Complete the form (for an Existing Member, it will ask for Member ID instead of a paper application)

Click on the Plus sign next to Add Paper Application